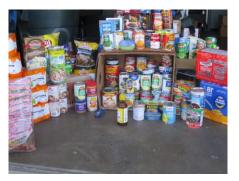

## <u>Special Report</u> Fallbrook Food Pantry

I want to extend my warmest and gracious thank you to all the OSA Members that stepped up and donated to the Fallbrook Food Pantry in their time of need.

In September, I turned into the pantry 189 pounds of canned goods along with \$950 from our club. The pantry was and is very grateful to the Oceanside Senior Anglers for our help and support. You remember the photos from the last 2 months. Well here are a couple of photos taken September 23 at the pantry.

This pantry not only serves Fallbrook, it serves many communities around the Fallbook area which includeds Camp Pendelton. The pantry has been there to help support our club and our program "Anglers for Military". I thank you for your help & support. Jim